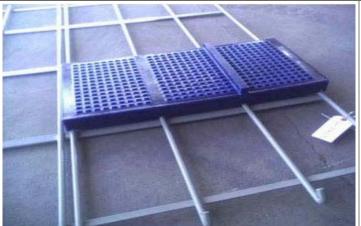

## A Modular Screen System

No Deck Modification Required!!!!

Yes! A modular screen system without deck modification.

Don't throw away 24 square feet when only 1 square foot is

Great open area

**Easy installation** Tension sub-deck frame like wire screen Then snap on the modules