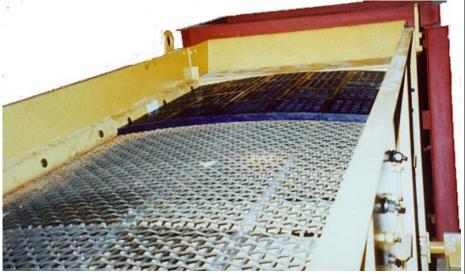

## A Modular Screen System

No Deck Modification Required!!!!

Yes! A modular screen system without deck modification.

Don't throw away 24 square feet when only 1 square foot is

Great open area

**Easy installation** Tension sub-deck frame like wire screen Then snap on the modules

Combat blinding and get longer wear-life Works especially well on high-frequency, end-tension screens

Excellent for RAP screens

Phone: 205-592-0341

800-783-0341

Dams and staggered module arrangements increase efficiency