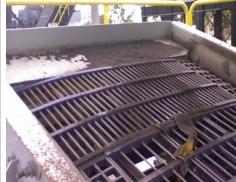

## A Modular Screen System

No Deck Modification Required!!!!

Yes! A modular screen system without deck modification.

Don't throw away 24 square feet when only 1 square foot is

Great open area

**Easy installation** Tension sub-deck frame like wire screen Then snap on the modules

Available in various wire configurations

Miller Wire Works, Inc.

7429 Georgia Road Birmingham, Alabama 35212

Fax: 205-599-2172 Email: screen@millerwireworks.com