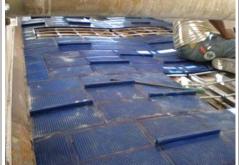

## A Modular Screen System

No Deck Modification Required!!!!

Yes! A modular screen system without deck modification.

Don't throw away 24 square feet when only 1 square foot is

Great open area

**Easy installation** Tension sub-deck frame like wire screen Then snap on the modules